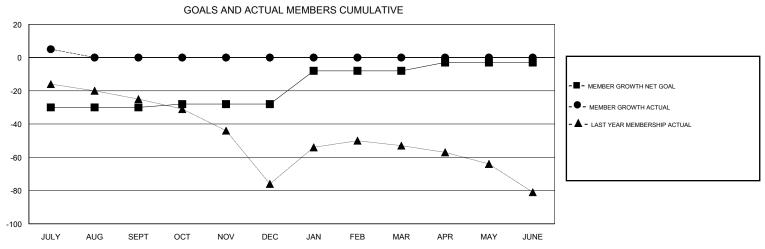

## ANN ELDRIDGE **LOCATION AUSTRALIA GMT CA** Clubs Members RESULTS FOR 2018-2019 RESULTS FOR 2018-2019 NEW CLUB GOAL NEW CLUBS DROPPED CLUBS MEMBER GROWTH NET MEMBER GROWTH DROPPED QUARTER QUARTER GOAL ACTUAL MEMBERS ACTUAL (including transfers) 0 0 0 -30 22 14 JULY/AUG/SEPT JULY/AUG/SEPT 0 0 0 2 0 0 OCT/NOV/DEC OCT/NOV/DEC 0 1 0 20 0 0 JAN/FEB/MAR JAN/FEB/MAR 0 0 0 5 0 0 APR/MAY/JUNE APR/MAY/JUNE